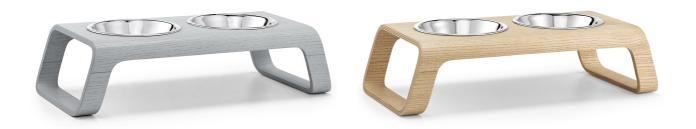

#### Description:

Bring a hint of Nordic style into your kitchen with the modern Desco cat feeder. Designed by Mathias De Ferm exclusively for MiaCara, the Desco feeder is made from bent plywood, and comes in five timeless colours.

### Available Colors:

- Ash Natural
- · Ash White Stained
- Ash Black Stained
- Ash Grey Stained
- Walnut

Ash Black

Ash Natural Ash White

te

Ash Grey

Walnut