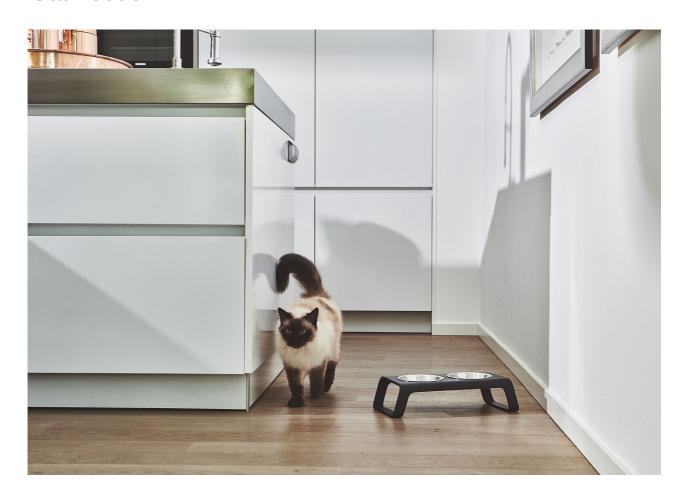

#### Description:

Bring a hint of Nordic style into your kitchen with the modern Desco cat feeder. Designed by Mathias De Ferm exclusively for MiaCara, the Desco feeder is made from bent plywood, and comes in five timeless colours.

Designed to satisfy both cat and owner, the Desco features all the clever details you have come to expect from MiaCara. The height of the feeder enables cats to comfortably eat out of the bowls, while silicone buffers keep the bowls in place to avoid rattling while your cat eats. The cat feeder also comes with slip-proof silicone feet to ensure a guiet meal.

The stainless steel bowls are dishwasher-safe and also available separately. This durable feeder is suitable for both indoor and outdoor use.

Design: Mathias De Ferm

Sizes, Dimensions & RRP: S: 40 x 19 x 10 cm (L x W x H)