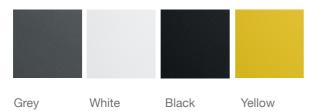

Design: Mathias De Ferm

Sizes, Dimensions & RRP: S: 40 x 19 x 10 cm (L x W x H) 2 stainless steel bowls, each with 0,25 l capacity Weight: 1,05 kg Inner bowl diameter: 12 cm RRP: 119,- Euro

Available Colors:

- Powder-Coated Grey
- · Powder-Coated White
- Powder-Coated Black
- Powder-Coated Yellow

Material:

- · Fine textured powder-coated aluminium
- Stainless steel bowls (dishwasher-safe)
- · Silicone ring
- Slip-proof silicone feet