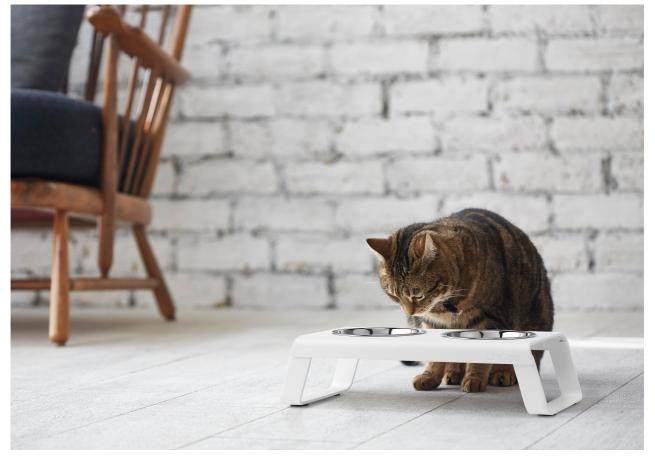

## MiaCara

SKU: G06-004-01-S, G06-004-02-S, G06-004-03-S, G06-004-04-S

Description:

Bring a hint of Nordic style into your kitchen with the modern Desco cat feeder. Designed by Mathias De Ferm exclusively for MiaCara, the Desco feeder is made from a powder-coated aluminium frame, and comes in four timeless colours.

Designed to satisfy both cat and owner, the Desco features all the clever details you have come to expect from MiaCara. The height of the feeder enables cats to comfortably eat out of the bowls, while rubber buffers keep the bowls in place to avoid rattling while your cat eats. The cat feeder also comes with slip-proof silicone feet to ensure a quiet meal.

The stainless steel bowls are dishwasher-safe and also available separately. This durable feeder is suitable for both indoor and outdoor use.

Desco was awarded the German Design Award Special Mention 2019.