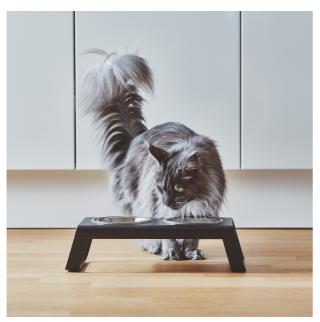

Designed to satisfy both cat and owner, the Desco features all the clever details you have come to expect from MiaCara. The height of the feeder enables cats to comfortably eat out of the bowls, while rubber buffers keep the bowls in place to avoid rattling while your cat eats. The cat feeder also comes with slip-proof silicone feet to ensure a quiet meal.

The stainless steel bowls are dishwasher-safe and also available separately. This durable feeder is suitable for both indoor and outdoor use.

Desco was awarded the German Design Award Special Mention 2019.