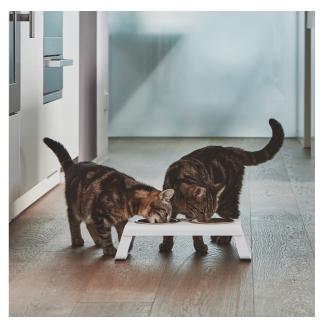

Designed to satisfy both cat and owner, the Desco features all the clever details you have come to expect from MiaCara. The height of the feeder enables cats to comfortably eat out of the bowls, while rubber buffers keep the bowls in place to avoid rattling while your cat eats. The cat feeder also comes with slip-proof silicone feet to ensure a quiet meal.

The stainless steel bowls are dishwasher-safe and also available separately. This durable feeder is suitable for both indoor and outdoor use.

Desco was awarded the German Design Award Special Mention 2019.