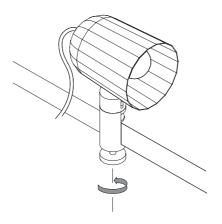

Lamp

Unpack all the parts and check that you have received all the parts listed. Screw an E14 bulb into the bulb fitting.

Clamp the clip light in place by adjusting the circular grip.

3.

The shade can twist 360 degrees.