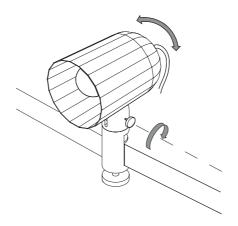

Loosen the head adjustment grip to adjust the angle of the head.

5.

Retighten the head adjustment grip to secure the desired angle of the head in place.

For UK customers, a plug converter will be supplied. If not included, please contact the HAY retailer from where the lamp was purchased.