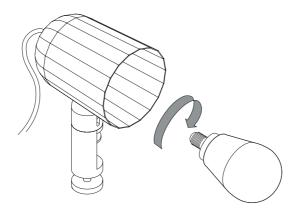

Lamp

Unpack all the parts and check that you have received all the parts listed. Screw an E14 bulb into the bulb fitting.

Clamp the clip light in place by adjusting the circular grip.

3.

The shade can twist 360 degrees.