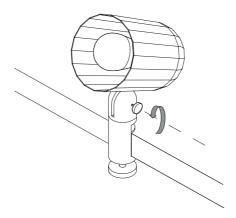

Loosen the head adjustment grip to adjust the angle of the head.

5.

Retighten the head adjustment grip to secure the desired angle of the head in place.

For UK customers, a plug converter will be supplied. If not included, please contact the HAY retailer from where the lamp was purchased.