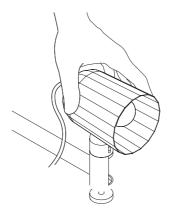

Lamp

Unpack all the parts and check that you have received all the parts listed. Screw an E14 bulb into the bulb fitting.

Clamp the clip light in place by adjusting the circular grip.

3.

The shade can twist 360 degrees.