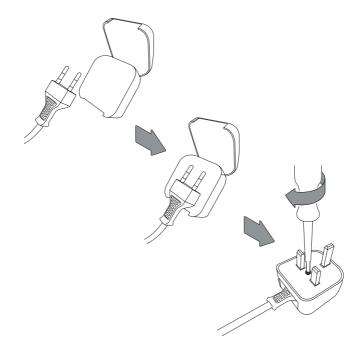

Insert the EU plug into the converter provided. Close the converter over the EU plug with the pins secured in the internal spring clip contacts. Screw the converter together to ensure the UK plug is secure.